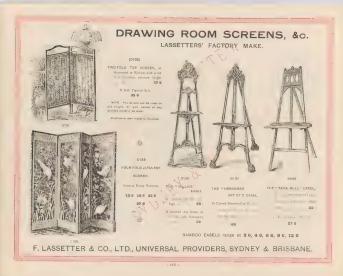

5) TABLE, 34:n x 18m. top x 20.







# DRAWING ROOM OCCASIONAL TABLES, Lassetters' Factory Make.



(098) TABLE, NOR & AND top.



(1502 TABLE, 1 . S. M.



198, TABLE STAND, 20 X INP.

32 6





-----

25,



21





27 6 10

13,6 NOTE-OCCASIONAL TABLES in Stained Pine range 5.6, 7.6, 10.6, 12 -.





- 135 -

#### ARTISTIC CABINETS, LASSETTERS' FACTORY MAKE.



1)113

113: RUSEWOOD CAS NET, 20 - 1 - 1 - 1 and general sed with explosed below, exclused by benefied clear grass doar, shrives for ornarrens, and three benefied sitter plates above 459 9 0



CARVED ROSEWOOD GABNET & A

HID DARK ROSEADOD OR WALHUT GABINET of the second second be great cash of the second second be be used one of the mark of the second second to match

15 15 0

NOTE-CABINETS CAN BE MADE ANY SIZE REQUIRED









#### LADIES' WRITING AND BOUDOIR DESKS.









LASSETTERS' FACTORY MAKE.

(D135) OUAINT CHAIR, stuffed seat and pateri laid, in rich Silk Tapastry or 





- 143 -



The vexed question of awkward angles and unsightly nooks completely disposed of by caving to your hull these handsome fitments. LASSETTERS' COSY CONNERS are made to any size and area, are as useful as they are docomitive, and lending (restly to the charm of a well-furmished room.



A REAL PROPERTY AND A REAL

#### THE "LUTON HOO" COSY CORNER.

A HIGHLY EFFECTIVE COSY CORNER, c.m. ) r.h r Wr r.o. or man or Art Green, or m any solid woods, polohor, nothy uphelitered and executed in exect data, as shown is damgo axhibit, proc according to sizes and national and THE "ANCASTER" COSY CORNER.

ecomethed white or Creans, or any